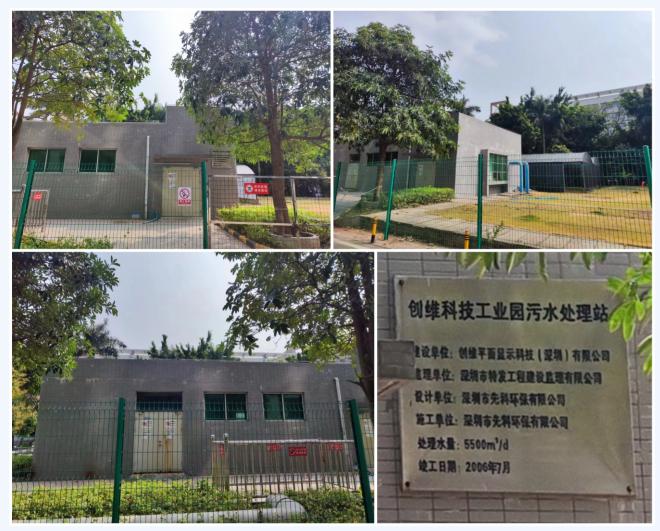

Skyworth Digital Baoan Branch is located in the Skyworth Industrial Park in Shiyan, Baoan District, Shenzhen, which incorporated ecological environmental design at the b eginning of its development and set up first-class atmospheric control zones, water sour ce protection zones, garbage recycling zones, and sewage treatment plants to protect th e production plant and nearby ecological environment. About 30% of the land in the park is green space, which brings clean air and a comfortable environment for employees' wo rk and life. The company's green development strategy and practices also provide a dem onstration effect for the management of upstream and downstream partner companies. I n addition, Skyworth Digital Baoan Branch strictly controls supplier evaluation standards and promotes green manufacturing and energy-saving and emission reduction among su pply chain partners, jointly creating a green ecosystem, and setting an example for the hi gh-quality and sustainable development of the entire industry.ecosystem, and setting an example for the high-quality and sustainable development of the entire industry.