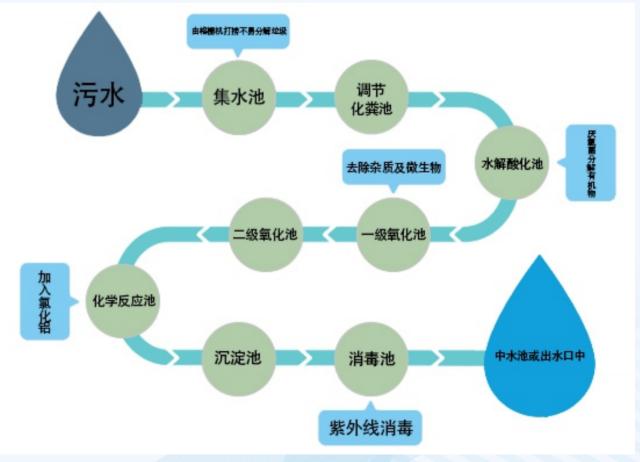

Skyworth Digital Baoan Branch is located in the Skyworth Industrial Park in Shiyan, Baoan District, Shenzhen, which incorporated ecological environmental design at the b eginning of its development and set up first-class atmospheric control zones, water sour ce protection zones, garbage recycling zones, and sewage treatment plants to protect th e production plant and nearby ecological environment. About 30% of the land in the park is green space, which brings clean air and a comfortable environment for employees' wo rk and life. The company's green development strategy and practices also provide a dem onstration effect for the management of upstream and downstream partner companies. I n addition, Skyworth Digital Baoan Branch strictly controls supplier evaluation standards and promotes green manufacturing and energy-saving and emission reduction among su pply chain partners, jointly creating a green ecosystem, and setting an example for the hi gh-quality and sustainable development of the entire industry.ecosystem, and setting an example for the high-quality and sustainable development of the entire industry.