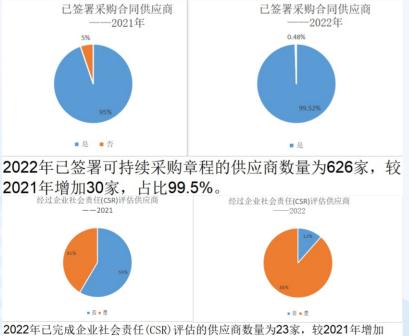

#### 2.3 Supplier Management

Cooperating with partners to fulfill social responsibilities is an important part of the s ocial responsibility work promoted by Skyworth Digital Baoan Factory. In selecting suppli ers, the company adheres to three core principles: concentrated production, business int egrity, and priority service. We will select suppliers who have quality assurance, compreh ensive product categories, and can prove their compliance with environmental regulation s. In the process of cooperation with suppliers, the supply chain leads to monthly assess ments of suppliers in terms of delivery, quality, cost, and service, and uses assessment re sults as a basis for allocating procurement proportions and eliminating suppliers. If there are sudden events in the supplier management process, the supply chain organizes relev ant departments to process the supplier qualifications based on internal standards and pr ocedures, and regularly organizes on-site audits through the quality system's supplier reexamination plan. Through experience sharing and responsibility audit mechanisms, we will promote cooperation partners, especially suppliers, to actively fulfill their responsibil ities, improve their performance, and promote the level of social responsibility of the entir e supply chain, and promote sustainable development and harmony between society and the environment. The company conducts social responsibility assessments on newly intro duced suppliers and requires suppliers to make social responsibility commitments, which promotes suppliers to truly fulfill their responsibilities in areas such as the environment, la bor practices and human rights, and business ethics, and continuously improve their perfo rmance, suppliers with good social responsibility performance have priority. In 2022, the n umber of new suppliers added was 50, and 23 of the new suppliers were investigated and evaluated for environmental or social practices (CSR), with 19 suppliers undergoing on-s ite audits. The percentage of target suppliers that have signed a sustainable procurement charter/supplier code of conduct is 99.5%, and the percentage of suppliers that have sign ed contracts containing environmental, labor, and human rights requirements clauses is 95%. The percentage of target suppliers that have undergone corporate social responsib ility (CSR) assessments (such as questionnaires) is 88.5% (23/26), and the percentage o f purchasing staff who have undergone sustainable procurement training in all regions is 95%.

3家,占比88%,同比增长了29%。