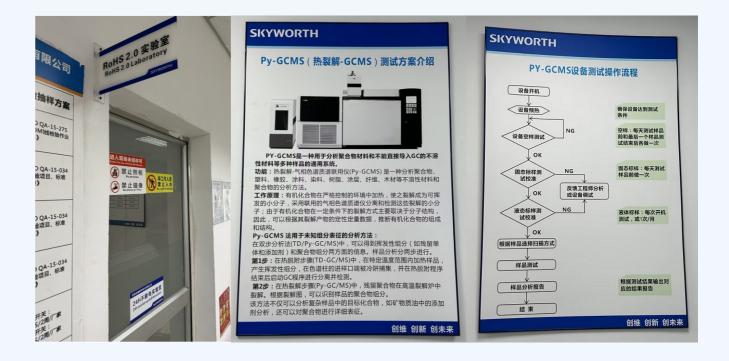

#### 1.1 Product Quality

 $\bigcirc$ 

Skyworth Baoan Branch invests resources and special attention in quality control. T he company has passed the ISO9001 quality management system certification. During th e production process, the quality management department has established specific testi ng items such as safety tests, high and low-temperature tests, energy efficiency tests, an d standby power consumption, and has set stricter requirements than national or industry standards. Several enterprise indicators of the company are stricter than national stand ards, including radiation tests, fault tests, impact tests, fire requirements, high/low-temp erature storage tests, energy efficiency tests, and standby power consumption. Skyworth Baoan Branch continuously improves product quality to build a robust brand, allowing all customers to experience the professionalism and commitment of Skyworth Baoan Branc h. At the same time, the company actively conducts product hazard risk assessments an d prevention work to improve product quality and environmental compliance. In 2022, the company passed on-site audits by many high-end customers, and the gualification rate o f the company's products has been increasing year by year, receiving high praise from cu stomers. In 2022, the company established an RoHS2.0 testing laboratory and complete d the upgrade from RoHS1.0 control to RoHS2.0 control.

### RoHS 2.0 Lab