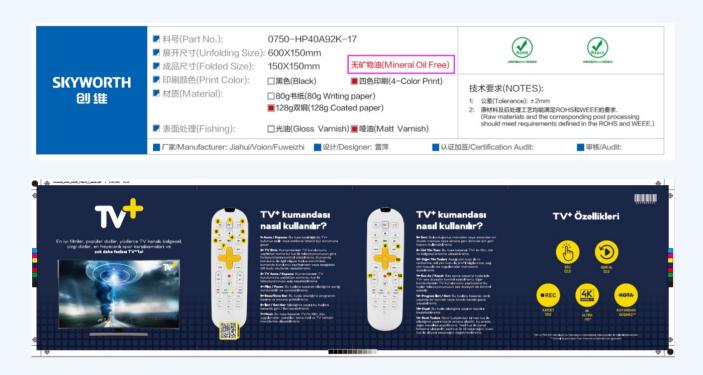

#### 1.1 Product Quality

 $\bigcirc$ 

Skyworth Baoan Branch invests resources and special attention in quality control. T he company has passed the ISO9001 quality management system certification. During th e production process, the quality management department has established specific testi ng items such as safety tests, high and low-temperature tests, energy efficiency tests, an d standby power consumption, and has set stricter requirements than national or industry standards. Several enterprise indicators of the company are stricter than national stand ards, including radiation tests, fault tests, impact tests, fire requirements, high/low-temp erature storage tests, energy efficiency tests, and standby power consumption. Skyworth Baoan Branch continuously improves product quality to build a robust brand, allowing all customers to experience the professionalism and commitment of Skyworth Baoan Branc h. At the same time, the company actively conducts product hazard risk assessments an d prevention work to improve product quality and environmental compliance. In 2022, the company passed on-site audits by many high-end customers, and the gualification rate o f the company's products has been increasing year by year, receiving high praise from cu stomers. In 2022, the company established an RoHS2.0 testing laboratory and complete d the upgrade from RoHS1.0 control to RoHS2.0 control.

### RoHS 2.0 Lab